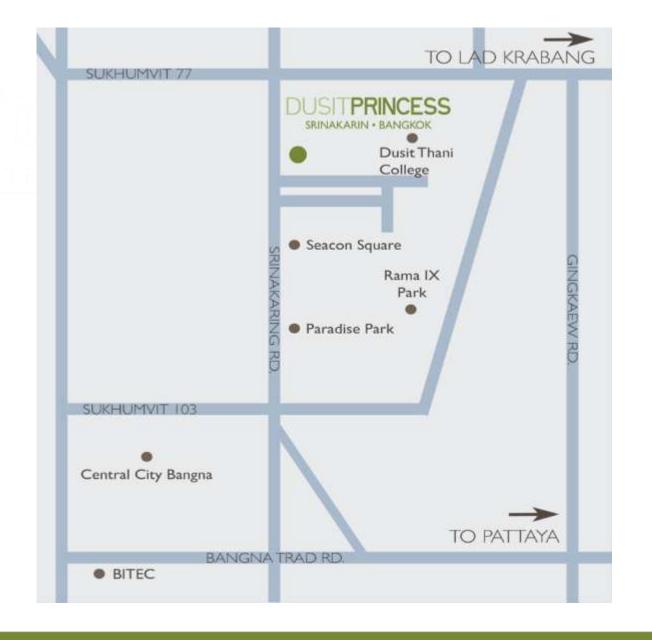

#### Location

53 Srinakarin Road, Nongbon, Pravet, Bangkok 10250, Thailand

### **Attractions**

Seacon Square Shopping Centre

Suang Luang Rama IX Park

Paradise Park

Train Market, Srinakarin

# The place for your stay

"Ideally located in Bangna district, the hotel is just 20 minutes from both Suvarnabhumi International Airport and the centre of Bangkok, I5 minutes from the Bangkok Trade and Exhibition Centre (BITEC)"