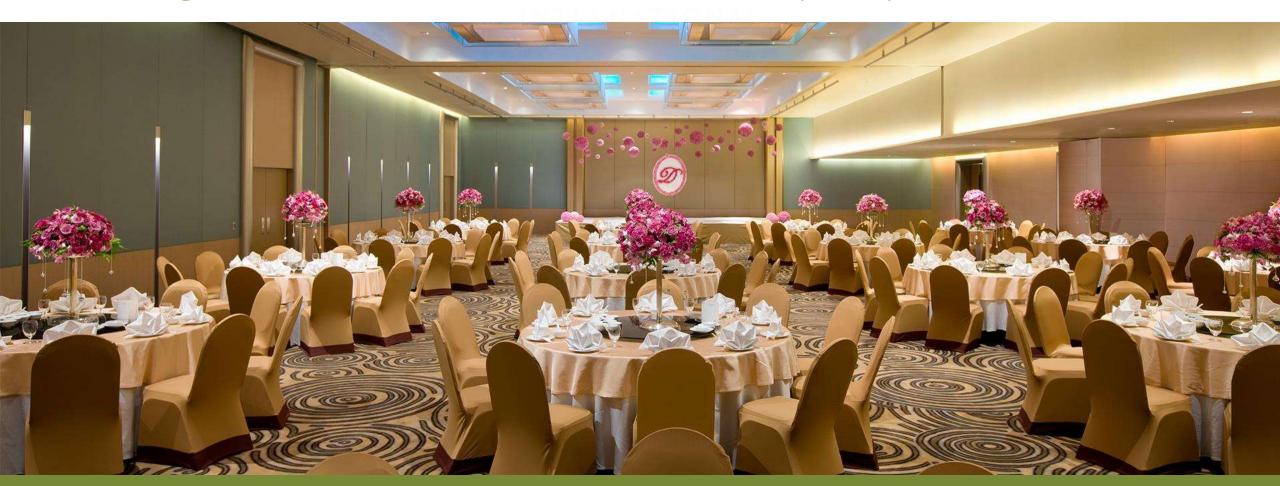

#### Srinakarin Hall

Suitable for both conference and social event, with high ceiling and spacious space to make your event more impress. Built in multi colors automated LED ambience lighting, computerized visual spot lights, automated projectors and other advance technology further enhance overall experience.

**Maximum Capacity**: Up to 600 persons