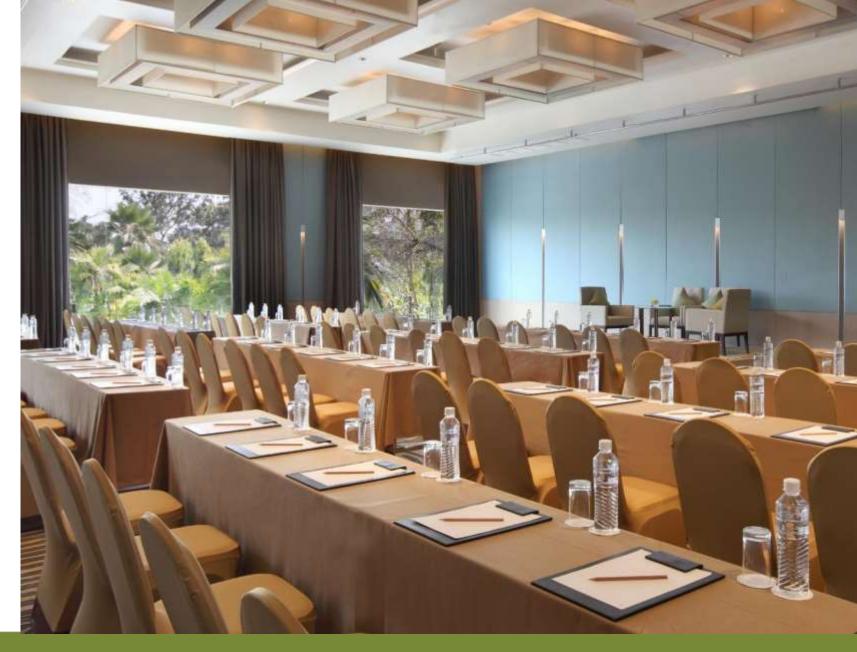

#### Srinakarin Hall

Suitable for both conference and social event, with high ceiling and spacious space to make your event more impress. Built in multi colors automated LED ambience lighting, computerized visual spot lights, automated projectors and other advance technology further enhance overall experience.

**Maximum Capacity**: Up to 600 persons