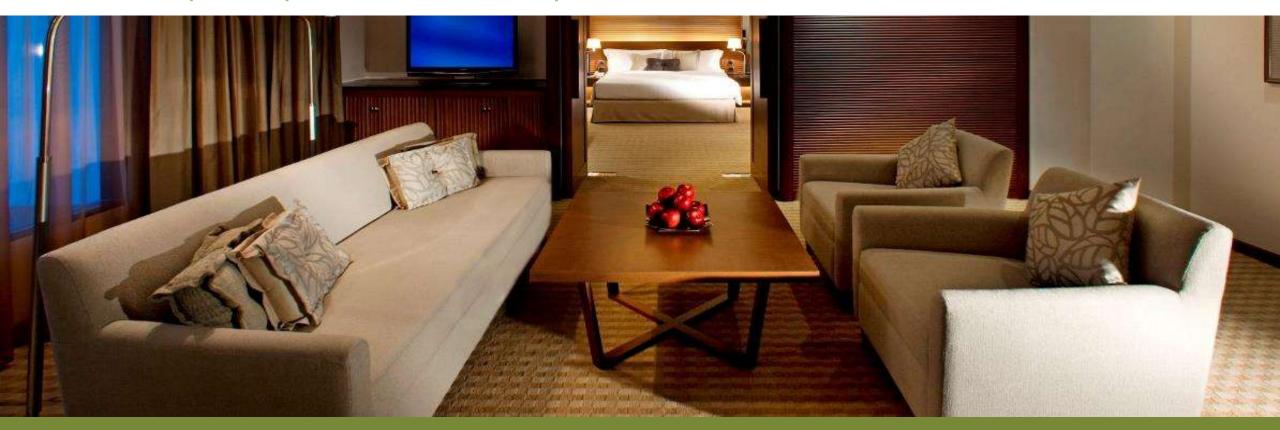

## Junior Suite

Our Junior Suites include an extra-large work desk with a complete stationery set, plus a separate living and dining area, ensuring both functionality and comfort. Suite size: 55 sq.m.

DUSIT**PRINCESS** 

#### **Executive Suite**

With a separate living room, walk-in closet and a large en-suite bathroom with a shower stall and bathtub, the Executive Suite offers guests the ultimate in comfort. The suite can be converted into a 2-bedroom suite by connecting an adjoining Deluxe Room, upon request. Suite size: 85 sq.m.